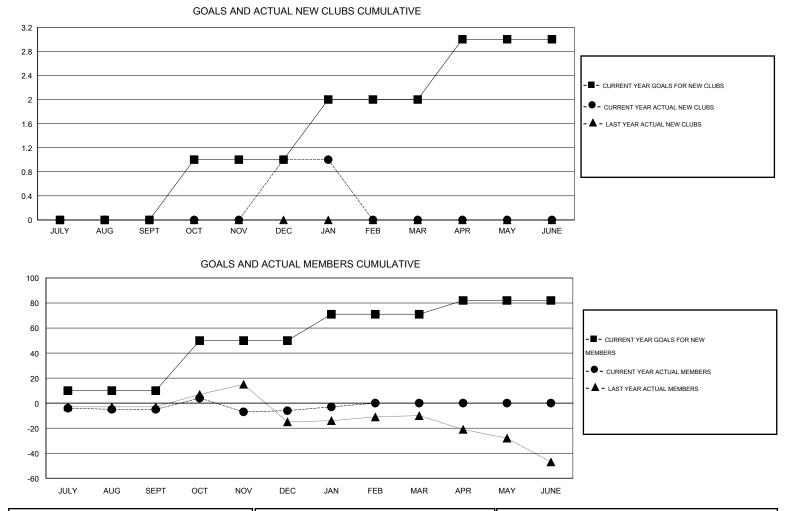

## GMT: Kenneth Schwols

| LOCATION ARIZONA |
|------------------|
|------------------|

| GMT: Kenneth Schwols |                  | LOCATION ARIZONA  |                  |                  |                       |                    | GMT CA 1                            |                    |                  |  |
|----------------------|------------------|-------------------|------------------|------------------|-----------------------|--------------------|-------------------------------------|--------------------|------------------|--|
|                      |                  | Clubs             |                  |                  | Members               |                    |                                     |                    |                  |  |
|                      | RESU             | LTS FOR 2015-2016 |                  |                  | RESULTS FOR 2015-2016 |                    |                                     |                    |                  |  |
| QUARTER              | NEW CLUB<br>GOAL | NEW CLUBS         | DROPPED<br>CLUBS | NET<br>GAIN/LOSS | QUARTER               | NEW MEMBER<br>GOAL | CHARTER AND<br>NEW MEMBERS<br>ADDED | DROPPED<br>MEMBERS | NET<br>GAIN/LOSS |  |
| JULY/AUG/SEPT        | 0                | 0                 | 0                | 0                | JULY/AUG/SEPT         | 10                 | 23                                  | 28                 | -5               |  |
| OCT/NOV/DEC          | 1                | 1                 | 1                | 0                | OCT/NOV/DEC           | 40                 | 61                                  | 62                 | -1               |  |
| JAN/FEB/MAR          | 1                | 0                 | 0                | 0                | JAN/FEB/MAR           | 21                 | 13                                  | 10                 | 3                |  |
| APR/MAY/JUNE         | 1                | 0                 | 0                | 0                | APR/MAY/JUNE          | 11                 | 0                                   | 0                  | 0                |  |